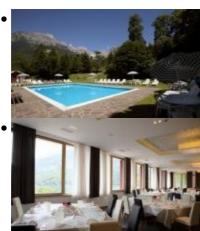

Situato in un'incantevole posizione ad un solo km dal centro paese, raggiungibile tramite una passeggiata in riva al lago, e a 5 Km dalle piste della Paganella, l'hotel Molveno è l'ideale luogo per rilassarsi e ricaricarsi lontano dai rumori e dallo stress della vita quotidiana. La riservatezza è garantita, grazie agli imponenti pini e ai bellissimi faggi che delimitano l'albergo e alla piscina con solarium privato proprio adiacente il lago, con accesso privato allo stesso, lontano da occhi indiscreti.

Per i più pigri è possibile trascorrere alcune ore di pausa sulla terrazza del bar dell'hotel, con vista sul paese e sulle montagne, sorseggiando un cocktail e ascoltando della buona musica dal vivo.

Come arrivare qui da:(Inserisci un indirizzo)