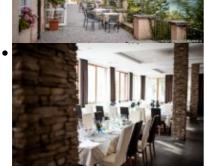

Situato in un'incantevole posizione ad un solo km dal centro paese, raggiungibile tramite una passeggiata in riva al lago, e a 5 Km dalle piste della Paganella, l'hotel Molveno è l'ideale luogo per rilassarsi e ricaricarsi lontano dai rumori e dallo stress della vita quotidiana. La riservatezza è garantita, grazie agli imponenti pini e ai bellissimi faggi che delimitano l'albergo e alla piscina con solarium privato proprio adiacente il lago, con accesso privato allo stesso, lontano da occhi indiscreti.

Per i più pigri è possibile trascorrere alcune ore di pausa sulla terrazza del bar dell'hotel, con vista sul paese e sulle montagne, sorseggiando un cocktail e ascoltando della buona musica dal vivo.

Come arrivare qui da:(Inserisci un indirizzo)