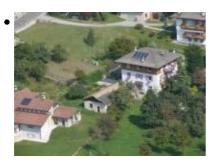

## **Bed & Breakfast Cristina**

Via a la Fosina, 6 38027 CrovianaTN t 0463 903070 - cell. 339 5721591 f 0463 903070 Email

Surrounded by the fields of Croviana and 1km from Malé, only a few steps from the bicycle path, canoe-rafting sports centre, picnic areas, walks among the wood; between the Stelvio National Park and the Adamello-Brenta Park, close to the Rabbi and Pejo thermal spas and only 9km from the Folgarida-Marilleva ski slopes. A well-kept family environment. Each room has a private bathroom, color TV, hairdryer. Home-made pastries and trentini/solandri products are served for breakfast in the tavern which has a wood-burning fireplace. The kitchen and washing machine can be used upon request, a storage area for bicycles and sports equipment, games for children and sandbox. The owners of the home and Mauro, a mountain-bike and ski instructor, will gladly give you suggestions that will allow you to experience new adventures.