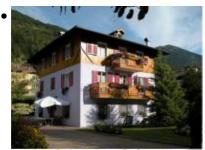

## **Bed & Breakfast Cristina**

Via a la Fosina, 6 38027 CrovianaTN t 0463 903070 - cell. 339 5721591 f 0463 903070 Email

Surrounded by the fields of Croviana and 1km from Malé, only a few steps from the bicycle path, canoe-rafting sports centre, picnic areas, walks among the wood; between the Stelvio National Park and the Adamello-Brenta Park, close to the Rabbi and Pejo thermal spas and only 9km from the Folgarida-Marilleva ski slopes. A well-kept family environment. Each room has a private bathroom, color TV, hairdryer. Home-made pastries and trentini/solandri products are served for breakfast in the tavern which has a wood-burning fireplace. The kitchen and washing machine can be used upon request, a storage area for bicycles and sports equipment, games for children and sandbox. The owners of the home and Mauro, a mountain-bike and ski instructor, will gladly give you suggestions that will allow you to experience new adventures.